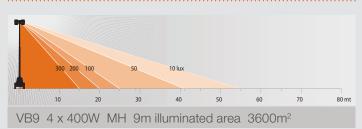

# **VB9** 9m

The VB9 features a 9-metre vertical, hydraulic mast, delivering an impressive average 20 Lux coverage over 3600 m2. Fitted with four 400w metal halide lamps and a 170-litre long run fuel tank, the VB9 provides 340 hours usage on a single tank of fuel which will benefit hire firms, large and small.

## At a glance

| Floodlights      | Metal halide                              |
|------------------|-------------------------------------------|
| Lamps            | 4 x 400W                                  |
| Illuminated area | 3600m <sup>2</sup> @ 20 lux               |
| Rotation         | 340°                                      |
| Lifting system   | Hydraulic 9m mast                         |
| Optional         | Road tow trailer, Automatic On/Off system |

### Illumination