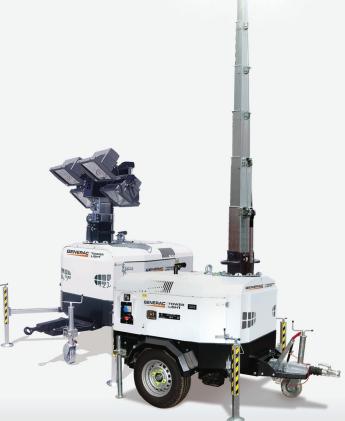

#### Features

- Maximum height 9m
- Galvanized telescopic mast
- 4 galvanized stabilizers adjustable in height
- Hydraulic lifting system
- Tower routable by hand at 340°
- Certified wind stability upto 100 Km/h
- Electrical coiled cable for feeding the floodlights
- On/Off switches one for each two lamps
- 4 high efficiency metal halide floodlights
- Structure assembled on a single axle trailer
- Available in the versions on trailer with or without brakes
- 170 litres long run fuel tank
- More than 340 hours running time
- Central lifting hook
- Kohler Engine with 12V electric start
- Sound proof canopy
- Easy maintenance access due to large lockable doors
- Manual safety valve
- Bunded tank to avoid fuel spillage on the ground
- 2.5KVA-230V outlet with ELCB protection
- Fuel consumption 0.5L/h
- Noise level 91LWA

#### Dimensions

| Closed dimension | 2400 x 1430 x 2220mm |
|------------------|----------------------|
| Open dimension   | 2400 x 1980 x 9000mm |
| Weight           | 970 Kg               |