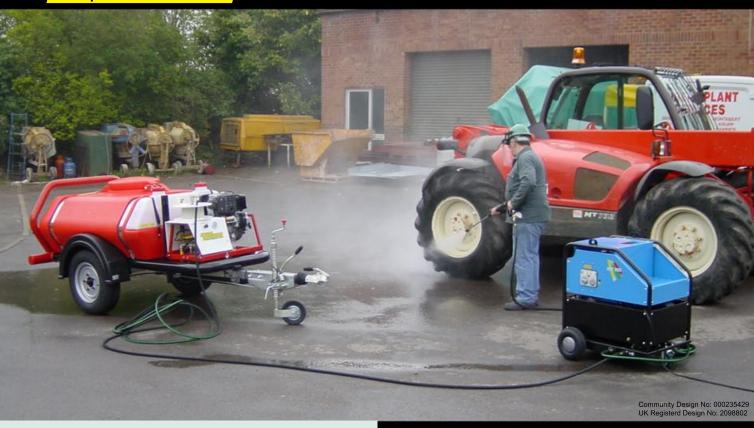

## Hot Box

**HOTBOX** 

www.powerwashers.co.uk



## Features / Benefits

- Turns your cold water pressurewasher into a hot water pressurewasher
- Works with any Brendon Powerwasher
- Heats water upto 140°C
- 18 Litre Fuel Tank
- Weld free long lasting boiler

Inlet union: 3/8" male
Outlet union: M22 x 1.5 male
Electric supply: 1~230V-50Hz

Operating pressure: up to 200 BAR (2900 PSI) Flow: 6 - 12 LPM

Outgoing water temperature: 30 - 12 LPM

Outgoing water temperature: 30 - 140°C

Fuel tank: 18 litres

Electric cable length: 5.5m

Weight: 92kg

Heats cold water to 140°. Cover and Trolley made of painted sheet metal, two fixed wheels + one caster. New high performance, long-lasting boiler made entirely of stainless steel without any welding. Double turn coil made of steel tube, treated with high temperature paints (30 m). Single phase b