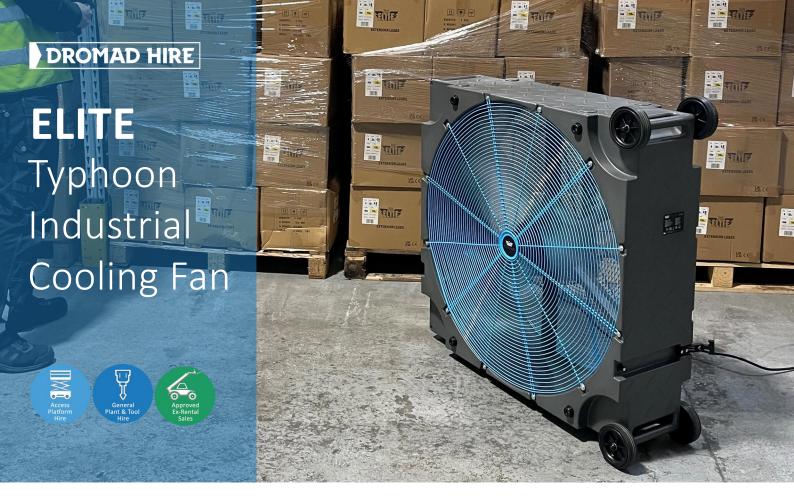

We want you to have the best experience possible with Dromad Hire that's why we offer a range of products and services to help you complete your tasks, safely, conveniently, and cost effectively.

These powerful industrial cooling fans feature an impressive airflow of up to 16,000m3 per hour and a maximum airflow of 9,525cfm. The 110V Elite Typhoon Cooling Fans with a 90cm fan blade are Perfect for Warehousing, Workshops, and many other commercial applications. The range is ideal for those warmer days and great for use in aiding the drying of fresh plaster and paint or improving the air circulation following flooding.

The roto moulded chassis not only makes it robust but also lightweight allowing you to easily manoeuvre into a position where and when you need the cool air the most, all Elite Typhoon Cooling Fans are also stackable when not in use.