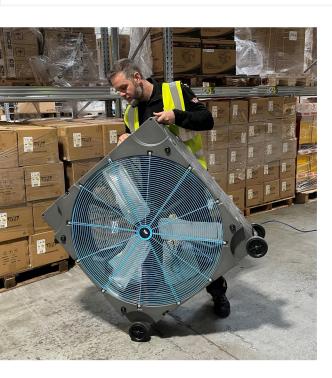

We want you to have the best experience possible with Dromad Hire that's why we offer a range of products and services to help you complete your tasks, safely, conveniently, and cost effectively.

These powerful industrial cooling fans feature an impressive airflow of up to 16,000m3 per hour and a maximum airflow of 9,525cfm. The 110V Elite Typhoon Cooling Fans with a 90cm fan blade are Perfect for Warehousing, Workshops, and many other commercial applications. The range is ideal for those warmer days and great for use in aiding the drying of fresh plaster and paint or improving the air circulation following flooding.

The roto moulded chassis not only makes it robust but also lightweight allowing you to easily manoeuvre into a position where and when you need the cool air the most, all Elite Typhoon Cooling Fans are also stackable when not in use.