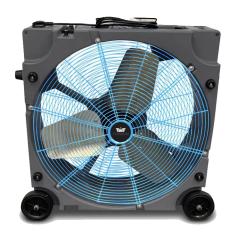

We want you to have the best experience possible with Dromad Hire that's why we offer a range of products and services to help you complete your tasks, safely, conveniently, and cost effectively.

These powerful industrial cooling fans feature an impressive airflow of up to 16,000m3 per hour and a maximum airflow of 9,525cfm. The 110V Elite Typhoon Cooling Fans with a 90cm fan blade are Perfect for Warehousing, Workshops, and many other commercial applications. The range is ideal for those warmer days and great for use in aiding the drying of fresh plaster and paint or improving the air circulation following flooding.

The roto moulded chassis not only makes it robust but also lightweight allowing you to easily manoeuvre into a position where and when you need the cool air the most, all Elite Typhoon Cooling Fans are also stackable when not in use.